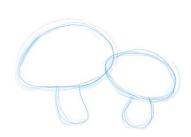

## How To Draw Mystical Mushrooms

Grab a piece of paper, and select 2 colour pencils: 1 light colour and 1 darker colour for the outline.

**Step 1.** Sketch out 2 squishy ovals for your mushroom caps.

**Step 2.** From the bottom of these caps, sketch out 2 squishy rectangles for the stalks.

Step 3.
Sketch out the ground. Make upward strokes for grass, and add some round pebbles

Step 4.
Add some clouds. Make larger round strokes at the top of the cloud, and much smaller ones at the base.

Step 5.
Add a ring/skirt to your mushroom.
Make a squiggly line near the top of
your stalks. Join the sqiggly line up to
the base of the cap.