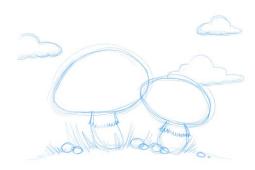

Step 3.
Sketch out the ground. Make upward strokes for grass, and add some round pebbles

Step 4.
Add some clouds. Make larger round strokes at the top of the cloud, and much smaller ones at the base.

Step 5.
Add a ring/skirt to your mushroom.
Make a squiggly line near the top of
your stalks. Join the sqiggly line up to
the base of the cap.