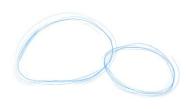

## How To Draw Mystical Mushrooms

Grab a piece of paper, and select 2 colour pencils: 1 light colour and 1 darker colour for the outline.

**Step 1.** Sketch out 2 squishy ovals for your mushroom caps.

**Step 2.** From the bottom of these caps, sketch out 2 squishy rectangles for the stalks.