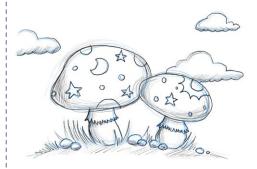

**Step 6.**Add spot details to your caps. You can add whatever shapes you like.

Step 7.
With a darker pencil, outline the main lines of your artwork, and add more details and shading if you wish.