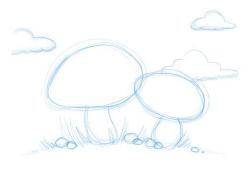

## How To Draw Mystical Mushrooms

Grab a piece of paper, and select 2 colour pencils: 1 light colour and 1 darker colour for the outline.

**Step 1.** Sketch out 2 squishy ovals for your mushroom caps.

**Step 2.** From the bottom of these caps, sketch out 2 squishy rectangles for the stalks.