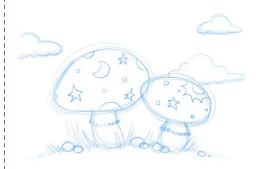

**Step 6.**Add spot details to your caps. You can add whatever shapes you like.

Step 7.
With a darker pencil, outline the main lines of your artwork, and add more details and shading if you wish.