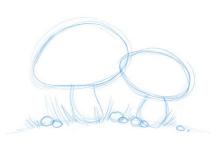

Step 3.
Sketch out the ground. Make upward strokes for grass, and add some round pebbles

Step 4.
Add some clouds. Make larger round strokes at the top of the cloud, and much smaller ones at the base.

Step 5.
Add a ring/skirt to your mushroom.
Make a squiggly line near the top of
your stalks. Join the sqiggly line up to
the base of the cap.

**Step 6.**Add spot details to your caps. You can add whatever shapes you like.

Step 7.
With a darker pencil, outline the main lines of your artwork, and add more details and shading if you wish.